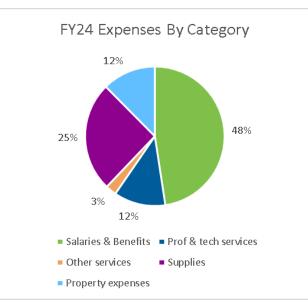

### **2023-2024 Expense Assumptions – Final Budget**

|                                  |         | % of    |                                                         |
|----------------------------------|---------|---------|---------------------------------------------------------|
| Major Expenses                   | 2023-24 | Expense | Notes                                                   |
| Salaries                         | 957,920 | 32%     | Average teacher salaries estimated at \$50k per FTE     |
| Health & Welfare                 | 113,400 | 4%      | Estimated at \$6,000 per FTE                            |
| NV PERS & other fringe benefits  | 347,077 | 12%     | 33.50% PERS Employer Only, 17.5% EE/ER                  |
| Business service fees            | 63,250  | 2%      | Per approved contract - EdTec                           |
| Professional services & training | 294,334 | 10%     | SpEd contracted, SEL, contracted support (Grant funded) |
| Utilities & facility costs       | 369,945 | 12%     | Estimated per Red Hook rent roll, Year 1 abatement      |
| Phone, internet, insurance, fees | 73,956  | 2%      | includes 1.25% CS Sponsor fee                           |
| Food costs                       | 147,600 | 5%      | Offset by NSLP rev                                      |
| IT Supplies                      | 70,445  | 2%      | CSP Funded Startup costs                                |
| Furniture & fixtures             | 176,000 | 6%      | CSP Funded Startup costs                                |
| Curriculum, student supplies     | 364,931 | 12%     | CSP Funded Startup costs                                |